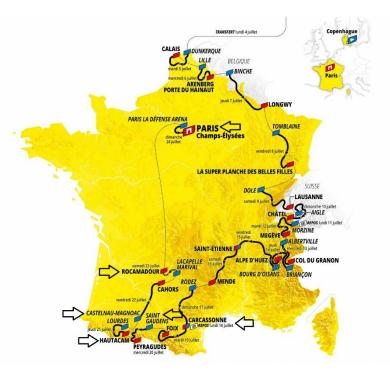

## SPYNS 4-DAY PYRENEES-PARIS TOUR

| START: MEET YOUR GUIDES AT TARBES TRAIN STATION THEN TRANSFER TO CASTELNAU (45 MINS). |                              |                                |                                                                  |                                                                                                                                                                                                                                                                                                                                                                                                                                                               |                                                                                                                                                                                                                    |                                  |  |  |  |
|---------------------------------------------------------------------------------------|------------------------------|--------------------------------|------------------------------------------------------------------|---------------------------------------------------------------------------------------------------------------------------------------------------------------------------------------------------------------------------------------------------------------------------------------------------------------------------------------------------------------------------------------------------------------------------------------------------------------|--------------------------------------------------------------------------------------------------------------------------------------------------------------------------------------------------------------------|----------------------------------|--|--|--|
| DAY                                                                                   | REGIONS                      | VIEWING AREA                   | STAGE                                                            | ITINER                                                                                                                                                                                                                                                                                                                                                                                                                                                        | HOTELS                                                                                                                                                                                                             |                                  |  |  |  |
| DAY 1<br>JULY 22                                                                      | PYRENEES<br>THEN<br>BORDEAUX | START<br>CASTELNAU             | STAGE 19<br>PLAINS                                               | MORNING: VAN TRANSFER TO STAGE VIEWING (DRIVING<br>TIME 45 MINS). EXPLORE THE TDF VILLAGE PRE-START.<br>AFTERNOON: SEE THE STAGE START FROM SPYNS' VIP<br>VIEWING AREA, COMPLETE WITH VIP TENT AND OPEN<br>BAR. FOLLOWING THE STAGE, TRANSFER TO BORDEAUX,<br>ARRIVING IN THE AFTERNOON. THEN CHOOSE YOUR<br>ADVENTURE: A CITY BIKE TOUR OF HISTORIC BORDEAUX<br>OR FRENCH PASTRY CLASS. EARLY EVENING TRANSFER<br>TO PERIGUEX (DORDOGNE). CAUTION: LONG DAY. |                                                                                                                                                                                                                    | IBIS PERIGUEUX<br>CENTRE****     |  |  |  |
| DAY 2<br>JULY 23<br>DAY 3<br>JULY 24                                                  | DORDOGNE<br>PARIS<br>PARIS   | FINISH<br>ROCAMADOUR<br>FINISH | STAGE 20<br>INDIVIDUAL<br>TIME TRIAL<br>STAGE 21<br>PARIS FINISH | OPTION<br>OPTION 1: FULL DAY AT TIME<br>TRIAL WITH OPTIONAL HIKE<br>OR WALKING TOUR.<br>ALL: MORNING PRE-RACE RI<br>ON THE CHAMPS ELYSEES, V<br>SPYNS' BALCONY/SUITE, SEN<br>TOWE                                                                                                                                                                                                                                                                             | OPTION 2: STRAIGHT TO<br>PARIS. SKIP TODAY'S<br>STAGE, STRAIGHT TO<br>PARIS, AFTERNOON<br>SEINE RIVER CRUISE,<br>BISTRO DINNER.<br>IDE (13.8 KMS / 8.6 MILES)<br>/IP STAGE VIEWING FROM<br>ID OFF DINNER AT EIFFEL | HOTEL ST<br>JAMES****<br>(PARIS) |  |  |  |
| DAY 4<br>JULY 25                                                                      |                              | DEPARTURE DAY                  |                                                                  |                                                                                                                                                                                                                                                                                                                                                                                                                                                               |                                                                                                                                                                                                                    |                                  |  |  |  |

## STAGES YOU WILL SEE:

| STAGE    | DATE    | DISTANCE | TERRAIN          | START/FINISH         | VIEWING AREA(S)   |
|----------|---------|----------|------------------|----------------------|-------------------|
| STAGE 19 | JULY 22 | 189 KMS  | PLAINS           | CASTELNAU/CAHORS     | START CASTELNAU   |
| STAGE 20 | JULY 23 | 40 KMS   | HILLS/TIME TRIAL | LACAPELLE/ROCAMADOUR | FINISH ROCAMADOUR |
| STAGE 21 | JULY 24 | 112 KMS  | PLAINS           | PARIS/PARIS          | FINISH PARIS      |