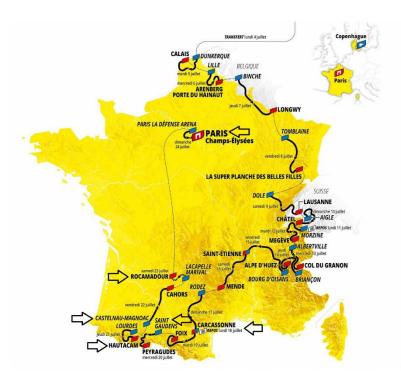

## STAGES YOU WILL SEE:

| STAGE    | DATE    | DISTANCE | TERRAIN          | START/FINISH         | VIEWING AREA(S)   |
|----------|---------|----------|------------------|----------------------|-------------------|
| STAGE 19 | JULY 22 | 189 KMS  | PLAINS           | CASTELNAU/CAHORS     | START CASTELNAU   |
| STAGE 20 | JULY 23 | 40 KMS   | HILLS/TIME TRIAL | LACAPELLE/ROCAMADOUR | FINISH ROCAMADOUR |
| STAGE 21 | JULY 24 | 112 KMS  | PLAINS           | PARIS/PARIS          | FINISH PARIS      |