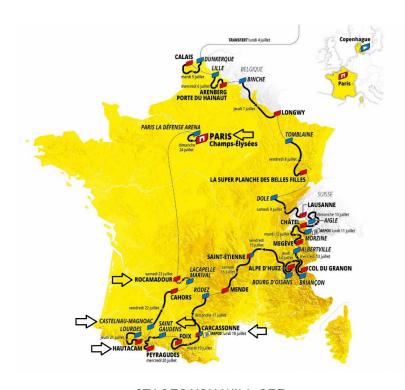

## STAGES YOU WILL SEE:

| STAGE    | DATE    | DISTANCE | TERRAIN          | START/FINISH          | VIEWING AREA(S)              |
|----------|---------|----------|------------------|-----------------------|------------------------------|
| STAGE 17 | JULY 20 | 130 KMS  | HILLS/MOUNTAINS  | ST-GAUDENS/PEYRAGUDES | MID-ROUTE / LA-BARTHE        |
| STAGE 18 | JULY 21 | 143 KMS  | MOUNTAIN         | LOURDES/HAUTACAM      | START LOURDES / MTN HAUTACAM |
| STAGE 19 | JULY 22 | 189 KMS  | PLAINS           | CASTELNAU/CAHORS      | START CASTELNAU              |
| STAGE 20 | JULY 23 | 40 KMS   | HILLS/TIME TRIAL | LACAPELLE/ROCAMADOUR  | FINISH ROCAMADOUR            |
| STAGE 21 | JULY 24 | 112 KMS  | PLAINS           | PARIS/PARIS           | FINISH PARIS                 |